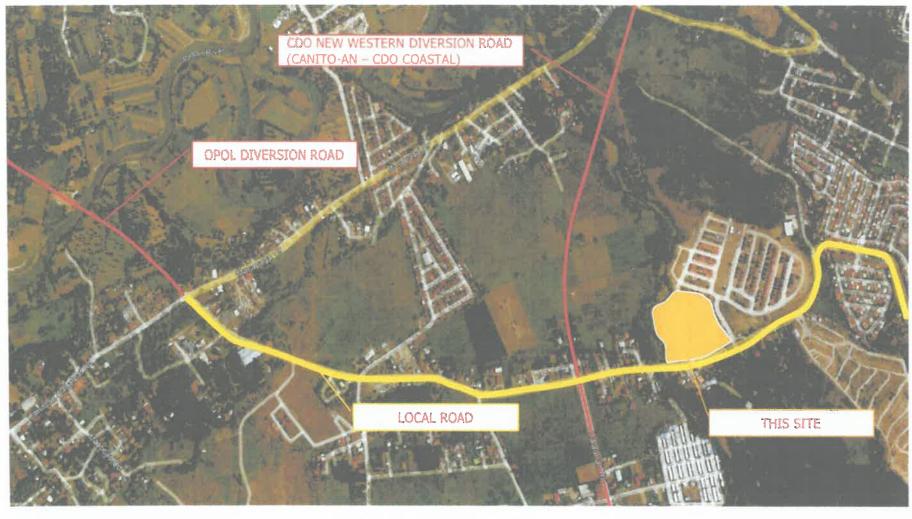

COUNCILOR ROGER G. ABADAY, MEMBER COUNCILOR JAMES K. JUDITH II, EX-OFFICIO MEMBER VICE MAYOR JOCELYN B. RODRIGUEZ, EX-OFFICIO MEMBER

3) PROPOSED ORDINANCE NO. 2023-130 - approving the Preliminary Subdivision Development Plan (PSDP) of Midtown Towers (a residential condominium project), located in Barangay Canitoan, this City, with an area of 18,159 square meters, generating 2 residential condominium buildings, containing 506 units (under P.D. 957), as applied for by the Communities Cagayan, Inc., represented by its Mindanao Cluster Head, Wendy Panaguiton; subject to compliance of the conditions imposed by the City Housing and Urban Development Department and the City Engineer's Office, both this city.

## COMMITTEE SPONSOR/S:

- Business Permit Certificate
- Secretary's Certificate
- Letter of DPWH- Regional Office 10 dated December 22, 2022
- Drainage Impact Analysis
- Traffic Impact Assessment
- Memorandum of Agreement
- Secretary's Certificate
- Letter of MS. Wendy Panaguiton, Mindanao Cluster Head dated January 16, 2023
- Vicinity plan/map