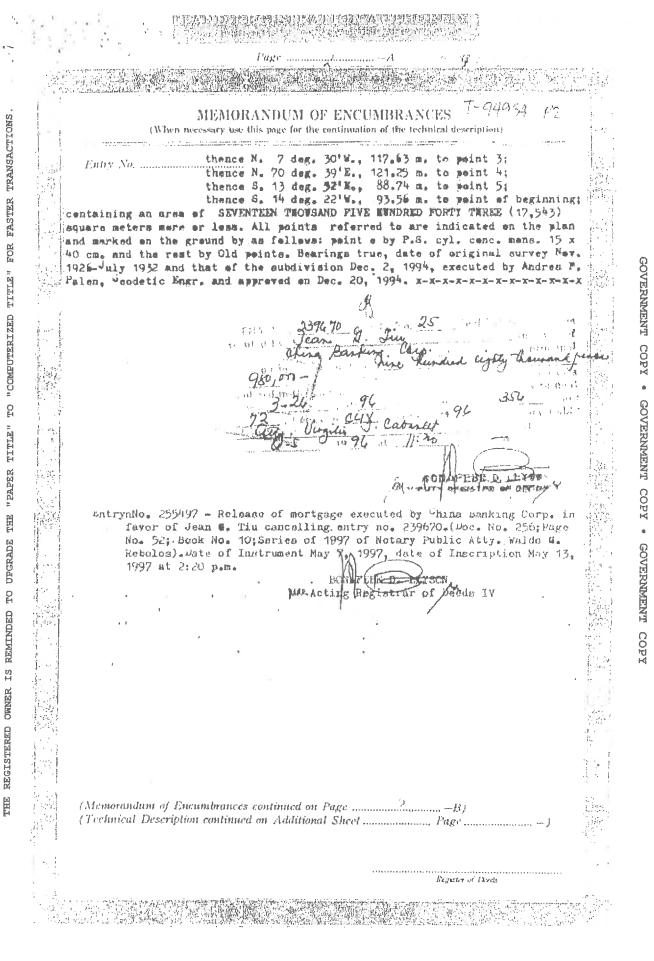

5) PROPOSED ORDINANCE NO. 2024-403 – appropriating the sum of ₱27,026,947.95 from the "Continuing Appropriation, Annual Budget for CY 2022 and CY 2012 (Ordinance No. 12463-2012), Non-Office: Economic Services Sector-Land Acquisition/Expropriation", to be made available for the full payment of the claim for just compensation including documentation and registration expenses of Lot No. 2878-A, Psd-10-022403, with an area of 17,543 sq.m., and owned by Ms. Jean G. Tiu, located at Bolonsori, Barangay Camaman-an, this City, to be used for relocation/resettlement purposes; and authorizing the Honorable City Mayor to sign the corresponding Deed of Absolute Sale thereof. (SEE APPENDIX "F" / Pages 42-60)

| <ul> <li>Document/s on file:</li> <li>Endorsement of the City Mayor Rolando A. Uy dated<br/>February 15, 2024</li> <li>Certificate Availability of Fund 025-2024</li> <li>Endorsement of Office of the City Legal dated January 8<br/>2024</li> <li>Endorsement of the City Appraisal Cmte</li> <li>Appraisal Report dated November 17, 2023</li> <li>Transfer Certificate of Title (T-94934)</li> </ul> | <ul> <li>Memorandum of Encumbrance</li> <li>RTC Order in Civil Case No. 99-624 (Branch 23)</li> <li>Certification issued by the Regional Trial Court Misamis<br/>Oriental - Branch 23</li> <li>Declaration of Real Property</li> <li>Intent to Sell Real Property</li> <li>Pictures (photocopy)</li> <li>Ordinance No. 12463-2012</li> </ul> |
|----------------------------------------------------------------------------------------------------------------------------------------------------------------------------------------------------------------------------------------------------------------------------------------------------------------------------------------------------------------------------------------------------------|----------------------------------------------------------------------------------------------------------------------------------------------------------------------------------------------------------------------------------------------------------------------------------------------------------------------------------------------|
| Committee Sponsor/s:<br>Committee on Subdivision and Landed Estate                                                                                                                                                                                                                                                                                                                                       | <ul> <li>Councilor Edgar S. Cabanlas, Chairperson</li> <li>Councilor Maria Lourdes S. Gaane, Member</li> <li>Councilor George S. Goking, Member</li> <li>Councilor Jose Pepe S. Abbu, Jr., Member</li> </ul>                                                                                                                                 |
| <ul> <li>COMMITTEE ON FINANCE, BUDGET AND<br/>APPROPRIATIONS</li> </ul>                                                                                                                                                                                                                                                                                                                                  | - Councilor Yan Lam S. Lim, Chairperson<br>- Councilor Romeo V. Calizo, Member<br>- Councilor Edgar S. Cabanlas, Member                                                                                                                                                                                                                      |
| <ul> <li>Committee on Laws and Rules</li> </ul>                                                                                                                                                                                                                                                                                                                                                          | <ul> <li>Councilor Edgar S. Cabanlas, Chairperson</li> <li>Councilor Romeo V. Calizo, Vice Chairperson</li> <li>Councilor George S. Goking, Member</li> </ul>                                                                                                                                                                                |