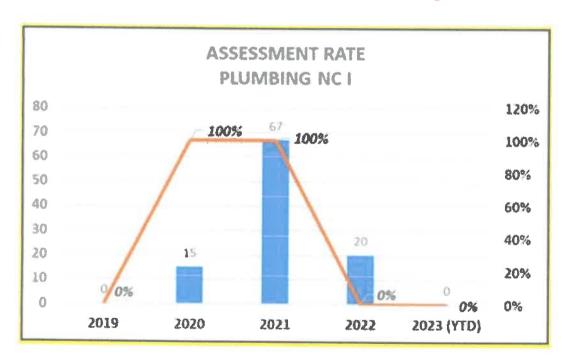

t 1: Regular Program, Annual Graduation Trend (2019 - 2023 YTD)



Source: City College of Cagayan de Oro, Office of the Registrar

## ANNUAL ASSESSMENT RATE PER QUALIFICATION

#### Legend:

Bar - Headcount
Line - Rating

Chart 2: Regular Program, Annual Assessment Rate: Barangay Health Services (BHS) NC II (2022 - 2023 YTD)





Chart 3: Regular Program, Annual Assessment Rate: Carpentry NC II (2019 - 2023 YTD)



Chart 4: Regular Program, Annual Assessment Rate: Electrical Installation and Management (EIM) NC II (2019 - 2023 YTD)



Source: City College of Cagayan de Oro, Office of the Registrar

APPENDIX "H" / PAG[

Chart 5: Regular Program, Annual Assessment Rate: Housekeeping NC II (2019 - 2023 YTD)



Chart 6: Regular Program, Annual Assessment Rate: Plumbing NC I (2019 - 2023 YTD)





Chart 7: Regular Program, Annual Assessment Rate: Shielded Metal Arc Welding (SMAW) NC I (2019 - 2023 YTD)



Chart 8: Regular Program, Annual Assessment Rate: Shielded Metal Arc Welding (SMAW) NC II (2019 - 2023 YTD)



Source: City College of Cagayan de Oro, Office of the Registrar



APPENDIX "H" / PAG

#### ANNUAL EMPLOYMENT RATE

#### Legend:

Bar - Headcount
Line - Rating

Chart 9: Regular Program, Annual Employment Rate: Barangay Health Services (BHS) NC II (2019 - 2023 YTD)



Source: City College of Cagayan de Oro, Office of the Registrar

Chart 10: Regular Program, Annual Employment Rate: Carpentry NC II (2019 - 2023 YTD)





Chart 11: Regular Program, Annual Employment Rate: Electrical Installation and Management (EIM) NC II (2019 - 2023 YTD)



Chart 12: Regular Program, A