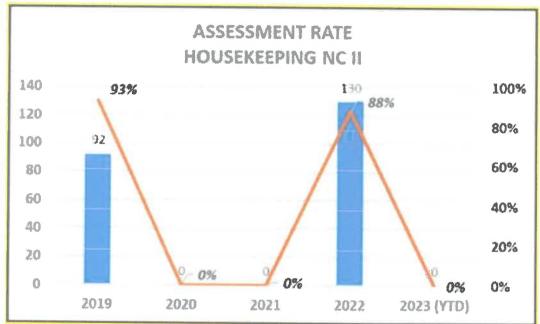

raduate courses.





#### A. REGULAR PROGRAM

#### **ANNUAL GRADUATION TREND**

Chart 1: Regular Program, Annual Graduation Trend (2019 - 2023 YTD)



Source: City College of Cagayan de Oro, Office of the Registrar

## ANNUAL ASSESSMENT RATE PER QUALIFICATION

#### Legend:

Bar - Headcount
Line - Rating

Chart 2: Regular Program, Annual Assessment Rate: Barangay Health Services (BHS) NC II (2022 - 2023 YTD)





Chart 3: Regular Program, Annual Assessment Rate: Carpentry NC II (2019 - 2023 YTD)



Chart 4: Regular Program, Annual Assessment Rate: Electrical Installation and Management (EIM) NC II (2019 - 2023 YTD)



Source: City College of Cagayan de Oro, Office of the Registrar

APPENDIX "H" / PAG[

Chart 5: Regular Program, Annual Assessment Rate: Housekeeping NC II (2019 - 2023 YTD)



Chart 6: Regular Program, Annual Assessment Rate: Plumbing NC I (2019 - 2023 YTD)





Chart 7: Regular Program, Annual Assessment Rate: Shielded Metal Arc Welding (SMAW) NC I (2019 - 2023 YTD)



Chart 8: Regular Program, Annual Assessment Rate: Shielded Metal Arc Welding (SMAW) NC II (2019 - 2023 YTD)



Source: City College of Cagayan de Oro, Office of the Registrar



APPENDIX "H" / PAG

#### ANNUAL EMPLOYMENT RATE

#### Legend:

Bar - Headcount
Line - Rating

Chart 9: Regular Program, Annual Employment Rate: Barangay Health Services (BHS) NC II (2019 - 2023 YTD)



Source: City College of Cagayan de Oro, Office of the Registrar

Chart 10: Regular Program, Annual Employment Rate: Carpentry NC II (2019 - 2023 YTD)





Chart 11: Regular Program, Annual Employment Rate: Electrical Inst