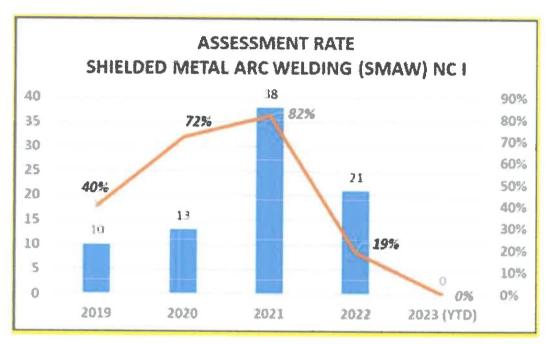

e of the Registrar

## ANNUAL ASSESSMENT RATE PER QUALIFICATION

#### Legend:

Bar - Headcount
Line - Rating

Chart 2: Regular Program, Annual Assessment Rate: Barangay Health Services (BHS) NC II (2022 - 2023 YTD)





Chart 3: Regular Program, Annual Assessment Rate: Carpentry NC II (2019 - 2023 YTD)



Chart 4: Regular Program, Annual Assessment Rate: Electrical Installation and Management (EIM) NC II (2019 - 2023 YTD)



Source: City College of Cagayan de Oro, Office of the Registrar

APPENDIX "H" / PAG[

Chart 5: Regular Program, Annual Assessment Rate: Housekeeping NC II (2019 - 2023 YTD)



Chart 6: Regular Program, Annual Assessment Rate: Plumbing NC I (2019 - 2023 YTD)





Chart 7: Regular Program, Annual Assessment Rate: Shielded Metal Arc Welding (SMAW) NC I (2019 - 2023 YTD)



Chart 8: Regular Program, Annual Assessment Rate: Shielded Metal Arc Welding (SMAW) NC II (2019 - 2023 YTD)



Source: City College of Cagayan de Oro, Office of the Registrar



APPENDIX "H" / PAG

#### ANNUAL EMPLOYMENT RATE

#### Legend:

Bar - Headcount
Line - Rating

Chart 9: Regular Program, Annual Employment Rate: Barangay Health Services (BHS) NC II (2019 - 2023 YTD)



Source: City College of Cagayan de Oro, Office of the Registrar

Chart 10: Regular Program, Annual Employment Rate: Carpentry NC II (2019 - 2023 YTD)





Chart 11: Regular Program, Annual Employment Rate: Electrical Installation and Management (EIM) NC II (2019 - 2023 YTD)



Chart 12: Regular Program, Annual Employment Rate: Housekeeping NC II (2019 - 2023 YTD)



Chart 13: Regular Program, Annual Employment Rate