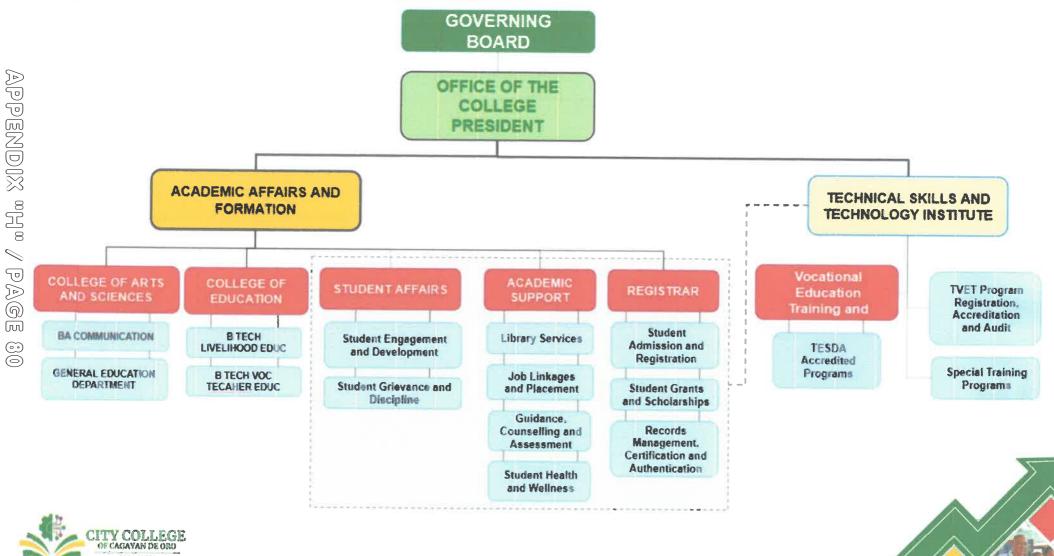

PROPOSED RESOLUTION NO. 2024-595 - approving and/or adopting the **7**) Institutional Development Plan for 2024-2029 of the City College of Cagayan de

(SEE APPENDIX "H" / Pages 49-162)

#### Document/s on file:

- Letter of City Mayor Rolando A. Uy dtd January 4, 2024
- Letter of the Office of the City Legal Officer dtd January 3, 2024
- Resolution No. 04 Series of 2023 of the City College of Cagayan de Oro Governing Board dtd September 26, 2023
- Resolution No. 08 Series of 2023 of the City College of Cagayan de Oro Governing Board dtd October 24, 2023
- Institutional Development Plan for 2024-2029