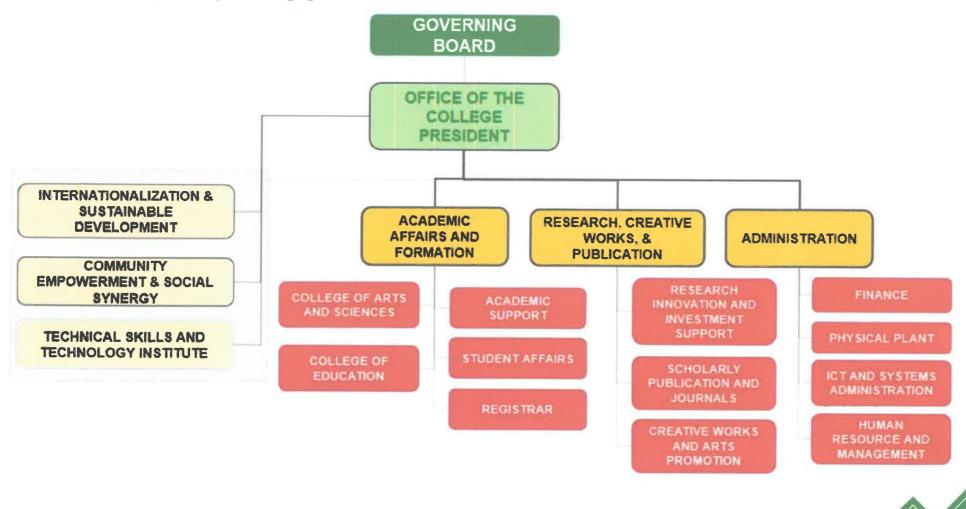

ve impact.                |

# 1.4 QUALITY POLICY STATEMENT

At the City College of Cagayan de Oro, students are deeply committed to upholding excellence in education, research, and community service. They foster a diverse and inclusive learning environment, cultivating adaptable innovators, mission–driven professionals, ethical leaders, data–driven problem solvers, and engaged community contributors. The institution empowers graduates with the tools to address complex challenges, encourage innovation, and promote positive societal change. Through transparency, accountability, and inclusivity, it ensures that education is a transformative force, shaping leaders who make a meaningful impact in their communities and beyond.





Figure 1: The City College of Cagayan de Oro Functional Chart





### Figure 2: The Office of the President



Figure 3: The Academic Affairs and Formation Cluster



Figure 4: The Administrative Cluster





Figure 5: The Research, Creative Works, and Publication Cluster



CITY COLLEGE OF CAGAYAN DE ORO

## The City College of Cagayan de Oro Functional Chart

The City College of Cagayan de Oro Functional Chart is a hierarchical organizational structure that places the Governing Board at the top, responsible for setting the strategic direction and policies of the institution. At the heart of the chart is the City College President, who is tasked with overseeing the daily operations and implementation of the board's directives. Under the leadership of the City College President, the following offices and clusters play crucial roles in achieving the i