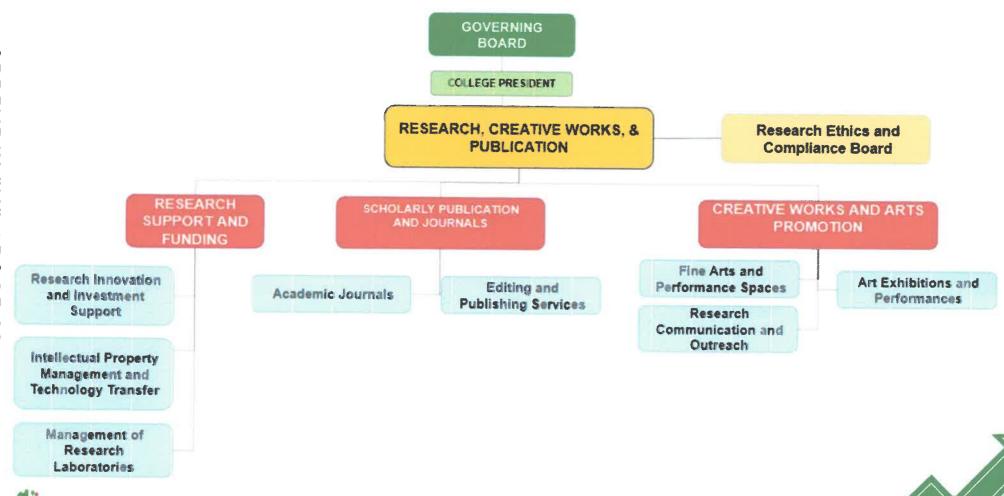

PROPOSED RESOLUTION NO. 2024-595 - approving and/or adopting the **7**) Institutional Development Plan for 2024-2029 of the City College of Cagayan de

(SEE APPENDIX "H" / Pages 49-162)

#### Document/s on file:

- Letter of City Mayor Rolando A. Uy dtd January 4, 2024
- Letter of the Office of the City Legal Officer dtd January 3, 2024
- Resolution No. 04 Series of 2023 of the City College of Cagayan de Oro Governing Board dtd September 26, 2023
- Resolution No. 08 Series of 2023 of the City College of Cagayan de Oro Governing Board dtd October 24, 2023
- Institutional Development Plan for 2024-2029