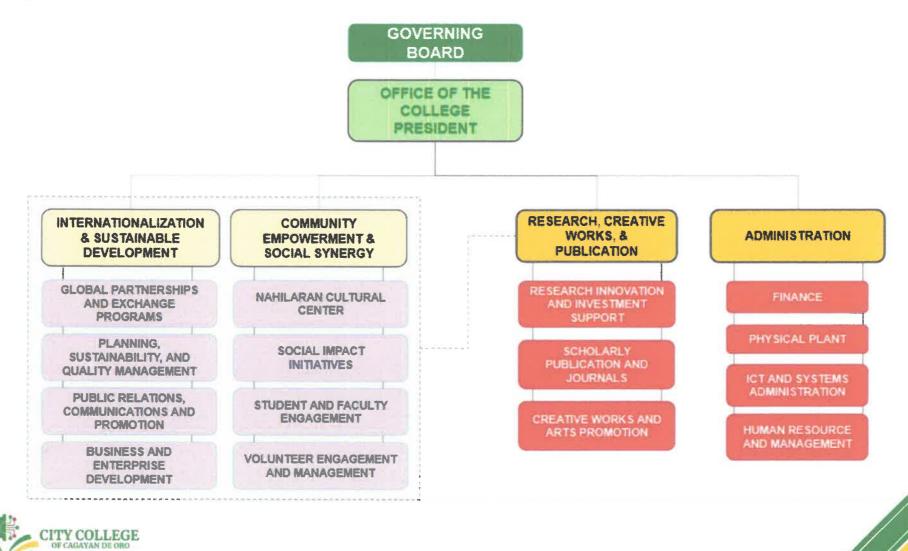

PROPOSED RESOLUTION NO. 2024-595 - approving and/or adopting the **7**) Institutional Development Plan for 2024-2029 of the City College of Cagayan de

(SEE APPENDIX "H" / Pages 49-162)

#### Document/s on file:

- Letter of City Mayor Rolando A. Uy dtd January 4, 2024
- Letter of the Office of the City Legal Officer dtd January 3, 2024
- Resolution No. 04 Series of 2023 of the City College of Cagayan de Oro Governing Board dtd September 26, 2023
- Resolution No. 08 Series of 2023 of the City College of Cagayan de Oro Governing Board dtd October 24, 2023
- Institutional Development Plan for 2024-2029