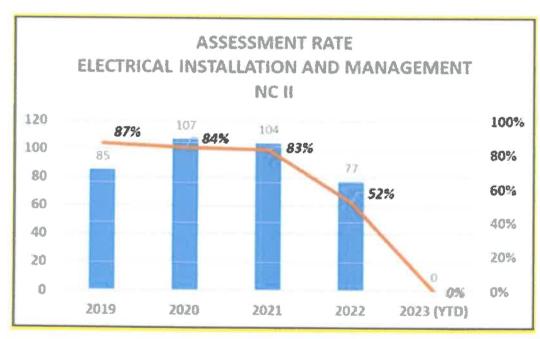

elated to undergraduate students or programs. This is because the college is presently in the process of meeting the prerequisites necessary for offering CHED-accredited undergraduate courses.





#### A. REGULAR PROGRAM

#### **ANNUAL GRADUATION TREND**

Chart 1: Regular Program, Annual Graduation Trend (2019 - 2023 YTD)



Source: City College of Cagayan de Oro, Office of the Registrar

## ANNUAL ASSESSMENT RATE PER QUALIFICATION

#### Legend:

Bar - Headcount
Line - Rating

Chart 2: Regular Program, Annual Assessment Rate: Barangay Health Services (BHS) NC II (2022 - 2023 YTD)





Chart 3: Regular Program, Annual Assessment Rate: Carpentry NC II (2019 - 2023 YTD)



Chart 4: Regular Program, Annual Assessment Rate: Electrical Installation and Management (EIM) NC II (2019 - 2023 YTD)



Source: City College of Cagayan de Oro, Office of the Registrar

APPENDIX "H" / PAG[

Chart 5: Regular Program, Annual Assessment Rate: Housekeeping NC II (2019 - 2023 YTD)



Chart 6: Regular Program, Annual Assessment Rate: Plumbing NC I (2019 - 2023 YTD)





Chart 7: Regular Program, Annual Assessment Rate: Shielded Metal Arc Welding (SMAW) NC I (2019 - 2023 YTD)



Chart 8: Regular Program, Annual Assessment Rate: Shielded Metal Arc Welding (SMAW) NC II (2019 - 2023 YTD)



Source: City College of Cagayan de Oro, Office of the Registrar



APPENDIX "H" / PAG

#### ANNUAL EMPLOYMENT RATE

#### Legend:

Bar - Headcount
Line - Rating

Chart 9: Regular Program, Annual Employment Rate: Barangay Health Services (BHS) NC II (2019 - 2023 YTD)



Source: City College of Cagayan de Oro, Offic