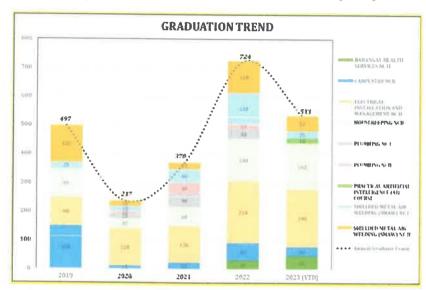

will continue to be available through the college's Technical Skills and Technology Institute (TSTI), operating as the Technical Vocational Education and Training (TVET) department of the institution.

As City College of Cagayan de Oro transitions into a higher education institution, it is imperative that it adheres to the regulatory requirements set forth by the Commission on Higher Education (CHED). At the time of this report, the data does not encompass information related to undergraduate students or programs. This is because the college is presently in the process of meeting the prerequisites necessary for offering CHED-accredited undergraduate courses.





#### A. REGULAR PROGRAM

#### **ANNUAL GRADUATION TREND**

Chart 1: Regular Program, Annual Graduation Trend (2019 - 2023 YTD)



Source: City College of Cagayan de Oro, Office of the Registrar

## ANNUAL ASSESSMENT RATE PER QUALIFICATION

#### Legend:

Bar - Headcount
Line - Rating

Chart 2: Regular Program, Annual Assessment Rate: Barangay Health Services (BHS) NC II (2022 - 2023 YTD)





Chart 3: Regular Program, Annual Assessment Rate: Carpentry NC II (2019 - 2023 YTD)



Chart 4: Regular Program, Annual Assessment Rate: Electrical Installation and Management (EIM) NC II (2019 - 2023 YTD)



Source: City College of Cagayan de Oro, Office of the Registrar

APPENDIX "H" / PAG[

Chart 5: Regular Program, Annual Assessment Rate: Housekeeping NC II (2019 - 2023 YTD)



Chart 6: Regular Program, Annual Assessment Rate: Plumbing NC I (2019 - 2023 YTD)





Chart 7: Regular Program, Annual Assessment Rate: Shielded Me