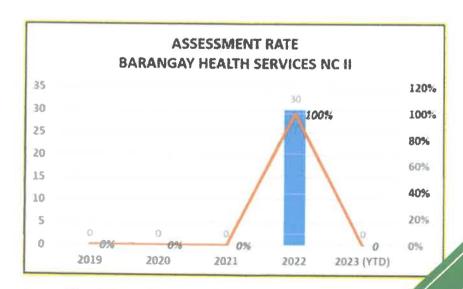

ducation institution, it is imperative that it adheres to the regulatory requirements set forth by the Commission on Higher Education (CHED). At the time of this report, the data does not encompass information related to undergraduate students or programs. This is because the college is presently in the process of meeting the prerequisites necessary for offering CHED-accredited undergraduate courses.





#### A. REGULAR PROGRAM

#### **ANNUAL GRADUATION TREND**

Chart 1: Regular Program, Annual Graduation Trend (2019 - 2023 YTD)



Source: City College of Cagayan de Oro, Office of the Registrar

## ANNUAL ASSESSMENT RATE PER QUALIFICATION

#### Legend:

Bar - Headcount
Line - Rating

Chart 2: Regular Program, Annual Assessment Rate: Barangay Health Services (BHS) NC II (2022 - 2023 YTD)





Chart 3: Regular Program, Annual Assessment Rate: Carpentry NC II (2019 - 2023 YTD)



Chart 4: Regular Program, Annual Assessment Rate: Electrical Installation and Management (EIM) NC II (2019 - 2023 YTD)



Source: City College of Cagayan de Oro, Office of the Registrar

APPENDIX "H" / PAG[

Chart 5: Regular Program, Annual Assessment Rate: Housekeeping NC II (2019 - 2023 YTD)



Chart 6: Regular Program, Annual Assessment Rate: Plumbing NC I (2019 - 2023 YTD)





Chart 7: Regular Program, Annual Assessment Rate: Shielded Metal Arc Welding (SMAW) NC I (2019 - 2023 YTD)



Chart 8: Regular Program, Annual Assessment Rate: Shielded Metal Arc Welding (SMAW) NC II (2019 - 2023 YTD)



Source: City College of Cagayan de Oro, Office of the Registrar



APPENDIX "H" / PAG

#### ANNUAL EMPL