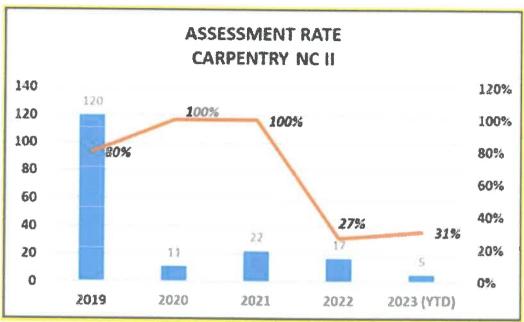

forth by the Commission on Higher Education (CHED). At the time of this report, the data does not encompass information related to undergraduate students or programs. This is because the college is presently in the process of meeting the prerequisites necessary for offering CHED-accredited undergraduate courses.





#### A. REGULAR PROGRAM

#### **ANNUAL GRADUATION TREND**

Chart 1: Regular Program, Annual Graduation Trend (2019 - 2023 YTD)



Source: City College of Cagayan de Oro, Office of the Registrar

## ANNUAL ASSESSMENT RATE PER QUALIFICATION

#### Legend:

Bar - Headcount
Line - Rating

Chart 2: Regular Program, Annual Assessment Rate: Barangay Health Services (BHS) NC II (2022 - 2023 YTD)





Chart 3: Regular Program, Annual Assessment Rate: Carpentry NC II (2019 - 2023 YTD)



Chart 4: Regular Program, Annual Assessment Rate: Electrical Installation and Management (EIM) NC II (2019 - 2023 YTD)



Source: City College of Cagayan de Oro, Office of the Registrar

APPENDIX "H" / PAG[

Chart 5: Regular Program, Annual Assessment Rate: Housekeeping NC II (2019 - 2023 YTD)



Chart 6: Regular Program, Annual Assessment Rate: Plumbing NC I (2019 - 2023 YTD)





Chart 7: Regular Program, Annual Assessment Rate: Shielded Metal Arc Welding (SMAW) NC I (2019 - 2023 YTD)



Chart 8: Regular Program, Annual Assessment Rate: Shielded Metal Arc Welding (SMAW) NC II (2019 - 2023 YTD)



Source: City College of Cagayan de Oro, Office of the Registrar



APPENDIX "H" / PAG

#### ANNUAL EMPLOYMENT RATE

#### Legend:

Bar - Headcount
Line - Rating

Chart 9: Regular Program, Annua