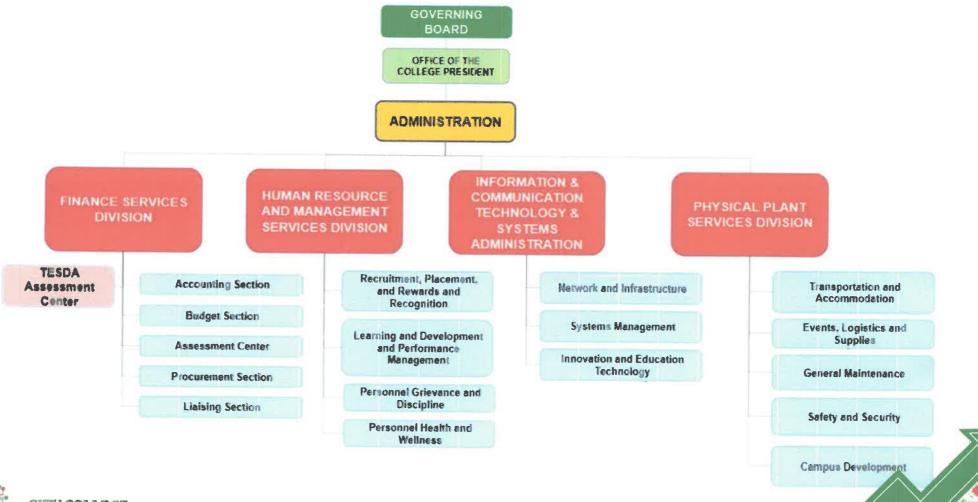

PROPOSED RESOLUTION NO. 2024-595 - approving and/or adopting the **7**) Institutional Development Plan for 2024-2029 of the City College of Cagayan de

(SEE APPENDIX "H" / Pages 49-162)

#### Document/s on file:

- Letter of City Mayor Rolando A. Uy dtd January 4, 2024
- Letter of the Office of the City Legal Officer dtd January 3, 2024
- Resolution No. 04 Series of 2023 of the City College of Cagayan de Oro Governing Board dtd September 26, 2023
- Resolution No. 08 Series of 2023 of the City College of Cagayan de Oro Governing Board dtd October 24, 2023
- Institutional Development Plan for 2024-2029